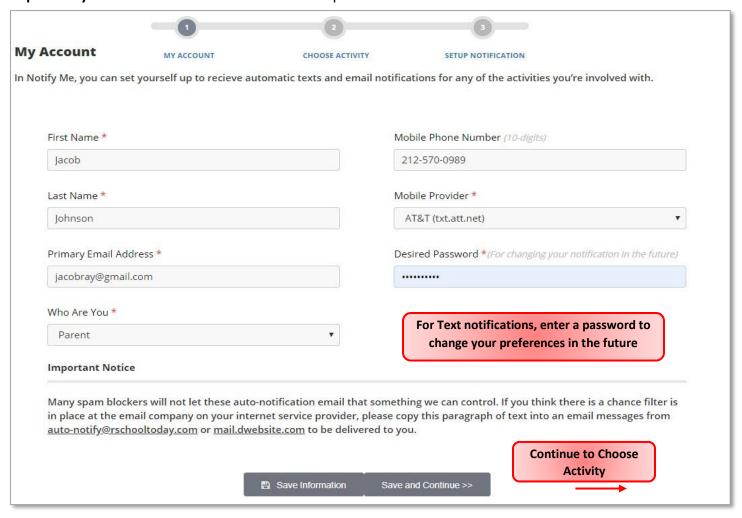

If you already have an account, after logging in the system will take you to the 'Choose Activities' screen to edit your preferences.

Step 1 - My Account - Enter all information requested to receive the Event Reminders via Email or Text.