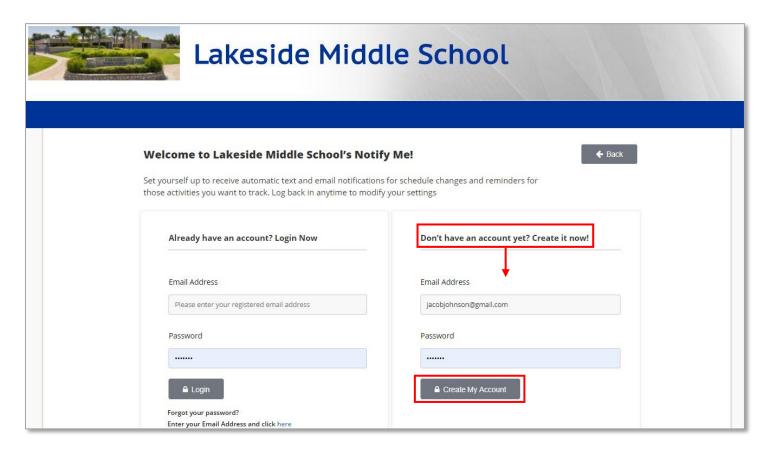

1. Click "Notify Me" to register or edit your preferences (If you are already subscribed).

**2.** To Create an account, enter your Email address and the desired password, and click "Create My Account." Returning users will be directed to "Choose Activities."

If you already have an account, after logging in the system will take you to the 'Choose Activities' screen to edit your preferences.

Step 1 - My Account - Enter all information requested to receive the Event Reminders via Email or Text.