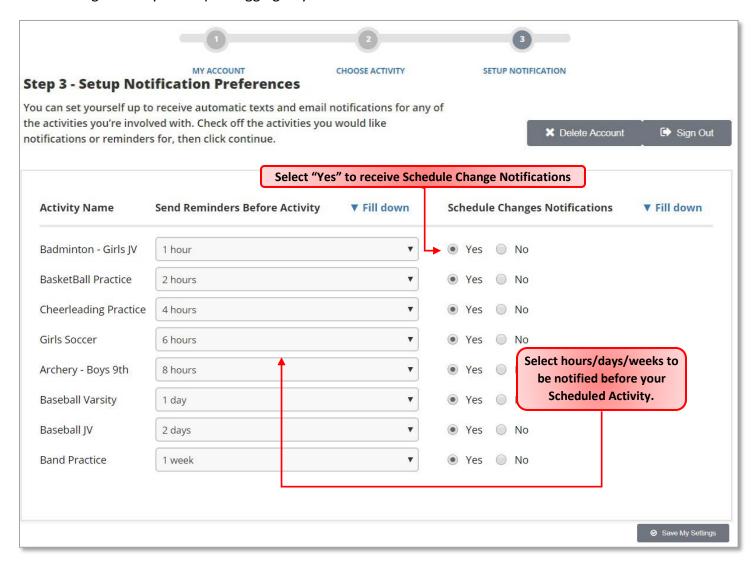

**Step 3 - Setup Notification Preferences** — Setup how many hours/days in advance you want to be reminded about the Event. You can also be notified about any changes made to the Event Schedule by selecting the option 'Schedule Changes Notifications' for every activity in the list, and then clicking Save My Settings. These setups can be changed at any time upon logging to your account.