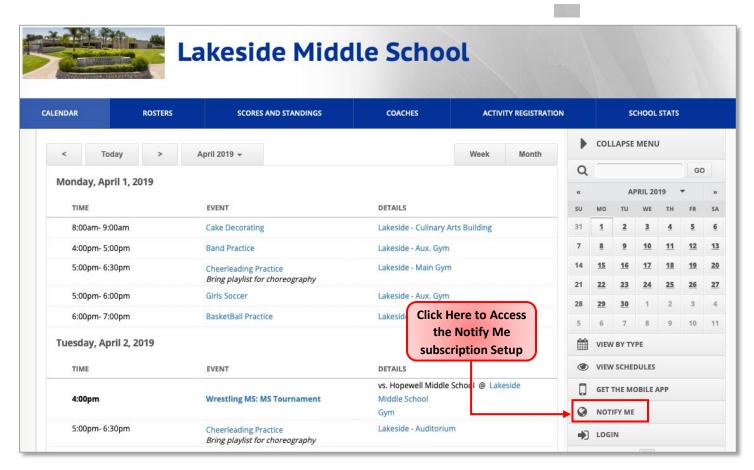

1. Click "Notify Me" to register or edit your preferences (If you are already subscribed).

**2.** To Create an account, enter your Email address and the desired password, and click "Create My Account." Returning users will be directed to "Choose Activities."