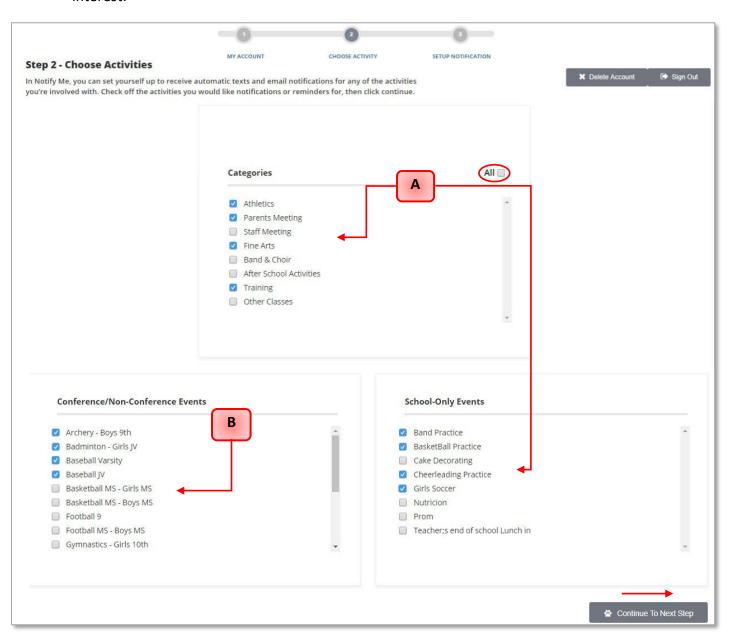

- **Step 2 Choose Activities** Select the activities that you want to keep track of and mark the checkboxes next to them. When finished, click 'Continue to Next Step' button.
  - **A.** Categories List This list lets you filter the Activities per Categories. These Categories are related to the School-Only Events displaying on the right side of the screen.
  - **B.** Conference/Non-Conference Events Select the Competitive and Non-Competitive Events of your interest.